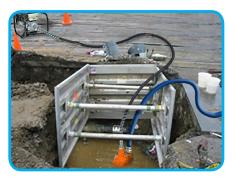

## GAS POWERED FLEX-SHAFT SUBMERSIBLE TRASH PUMP

Used in the following industries: Rental, Sewer, Plumbing Contractors, Utility Vault Contractors, Truck Wash, Pig and Dairy Farmers, Harbor Authorities, and Golf Courses etc.

Heavy-duty cast iron / Aluminum design for handling solids, effluent, dirt and debris.

High performance, up to 280GPM or 80 FT. of head. NO PRIMING, NO ELECTRICITY, NO HYDRAULICS.

> Powered by a 5HP HONDA GX160 Engine