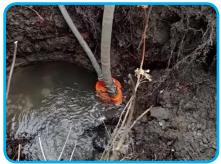

## GAS POWERED FLEX-SHAFT SUBMERSIBLE TRASH PUMP

Used in the following industries: Rental, Sewer, Plumbing Contractors, Utility Vault Contractors, Truck Wash, Pig and Dairy Farmers, Harbor Authorities, and Golf Courses etc.

Heavy-duty cast iron / Aluminum design for handling solids, effluent, dirt and debris.

High performance, up to 280GPM or 80 FT. of head. NO PRIMING, NO ELECTRICITY, NO HYDRAULICS.

> Powered by a 5HP HONDA GX160 Engine