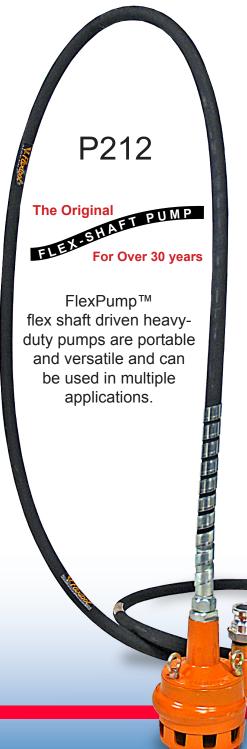

## GAS POWERED FLEX-SHAFT SUBMERSIBLE TRASH PUMP

Used in the following industries: Rental, Sewer, Plumbing Contractors, Utility Vault Contractors, Truck Wash, Pig and Dairy Farmers, Harbor Authorities, and Golf Courses etc.

Heavy-duty cast iron / Aluminum design for handling solids, effluent, dirt and debris.

High performance, up to 280GPM or 80 FT. of head. NO PRIMING, NO ELECTRICITY, NO HYDRAULICS.

> Powered by a 5HP HONDA GX160 Engine