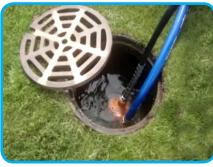

## GAS POWERED FLEX-SHAFT SUBMERSIBLE TRASH PUMP

Used in the following industries: Rental, Sewer, Plumbing Contractors, Utility Vault Contractors, Truck Wash, Pig and Dairy Farmers, Harbor Authorities, and Golf Courses etc.

Heavy-duty cast iron / Aluminum design for handling solids, effluent, dirt and debris.

High performance, up to 280GPM or 80 FT. of head. NO PRIMING, NO ELECTRICITY, NO HYDRAULICS.

> Powered by a 5HP HONDA GX160 Engine