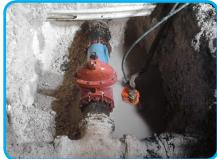

## GAS POWERED FLEX-SHAFT SUBMERSIBLE TRASH PUMP

Used in the following industries: Rental, Sewer, Plumbing Contractors, Utility Vault Contractors, Truck Wash, Pig and Dairy Farmers, Harbor Authorities, and Golf Courses etc.

Heavy-duty cast iron / Aluminum design for handling solids, effluent, dirt and debris.

High performance, up to 280GPM or 80 FT. of head. NO PRIMING, NO ELECTRICITY, NO HYDRAULICS.

> Powered by a 5HP HONDA GX160 Engine