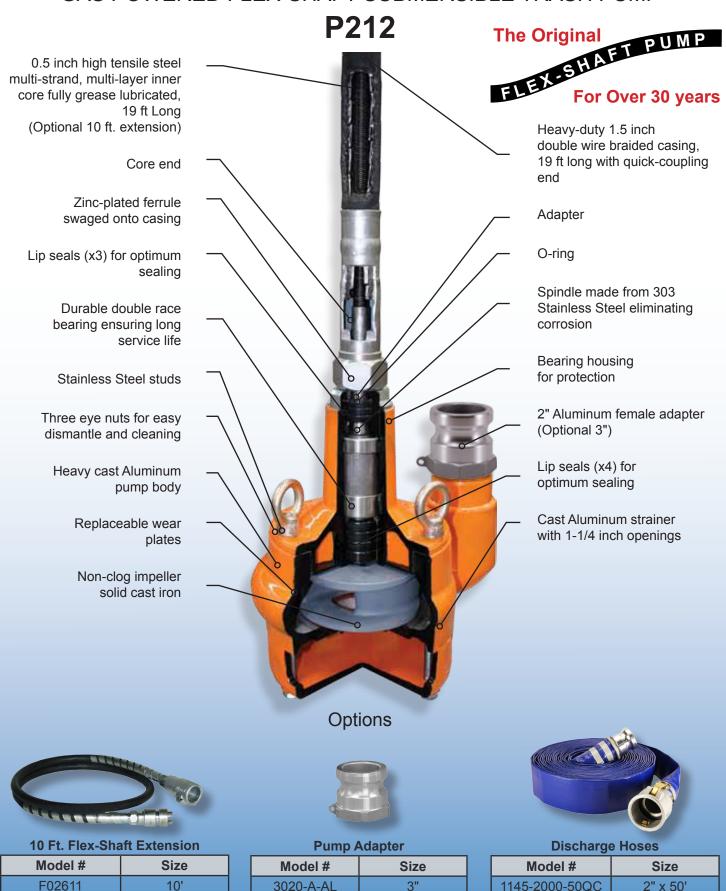

## GAS POWERED FLEX-SHAFT SUBMERSIBLE TRASH PUMP

Used in the following industries: Rental, Sewer, Plumbing Contractors, Utility Vault Contractors, Truck Wash, Pig and Dairy Farmers, Harbor Authorities, and Golf Courses etc.

Heavy-duty cast iron / Aluminum design for handling solids, effluent, dirt and debris.

High performance, up to 280GPM or 80 FT. of head. NO PRIMING, NO ELECTRICITY, NO HYDRAULICS.

> Powered by a 5HP HONDA GX160 Engine

## GAS POWERED FLEX-SHAFT SUBMERSIBLE TRASH PUMP

1145-3000-50QC

3" x 50'